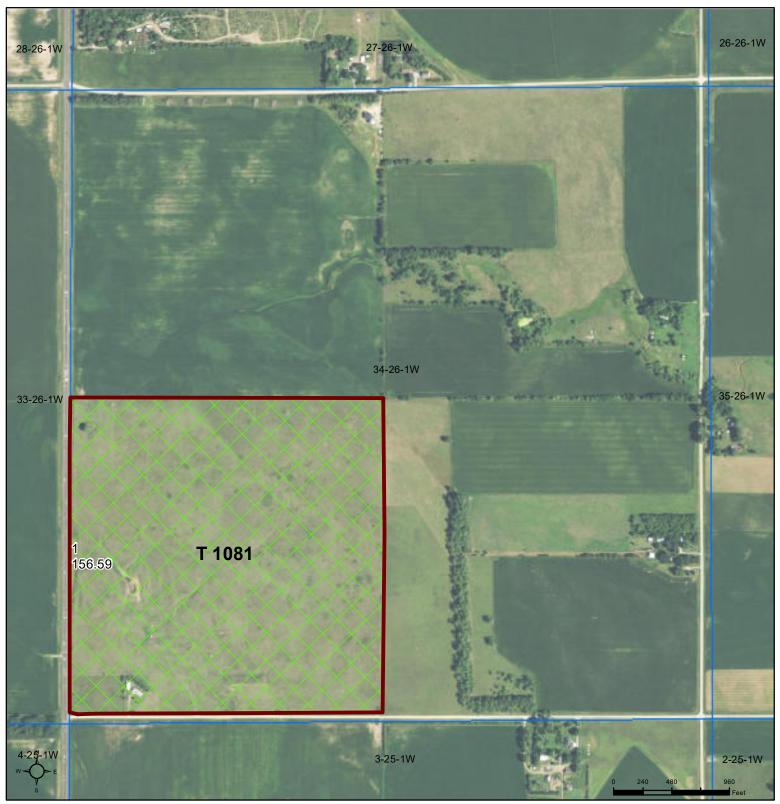

## Pierce County, Nebraska

2020 NAIP Ortho Imagery

2021 Program Year Map Created August 27, 2021

Farm **3062** 

## Wetland Determination Identifiers

Restricted Use

/ Limited Restrictions

Exempt from Wetland Provisions

34-26-1W

United States Department of Agriculture (USDA) Farm Service Agency (FSA) maps are for FSA Program administration only. This map does not represent a legal survey or reflect actual ownership; rather it depicts the information provided directly from the producer and/or National Agricultural Imagery Program (NAIP) imagery. The producer accepts the data 'as is' and assumes all risks associated with its use. USDA-FSA assumes no responsibility for actual or consequential damage incurred as a result of any user's reliance on this data outside FSA Programs. Wetland identifiers do not represent the size, shape, or specific determination of the area. Refer to your original determination (CPA-026 and attached maps) for exact boundaries and determinations or contact USDA Natural Resources Conservation Service (NRCS).